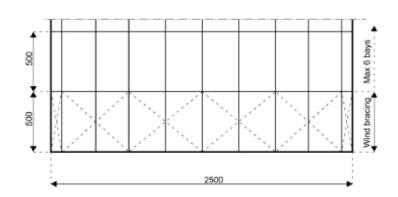

## Specifications

Eave height: 3.00m to 4.00m

Span width: 25.00m to 40.00m

Ridge height: 10.20m

Bay distance: 5.00m

Roof pitch: 45° / 15°

Number of gable uprights: 4 Gable upright

(per end)

Longest component: 9.72m

Minimum length: 20.00m

Maximum length: Unlimited in 5.00m

increments

Max allowed wind speed: 102 km/h

 $(0.50kN/m^2)$ 

Main profile size: 252/122/4mm

Eave connection type: Galvanised steel