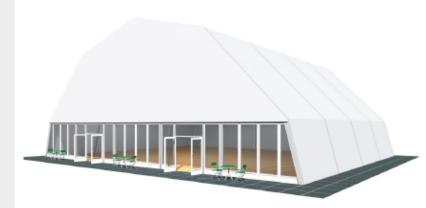

e height: 3.00m to 4.00m

Span width: 25.00m to 40.00m

Ridge height: 10.20m

Bay distance: 5.00m

Roof pitch: 45° / 15°

Number of gable uprights: 4 Gable upright

(per end)

Longest component: 9.72m

Minimum length: 20.00m

Maximum length: Unlimited in 5.00m

increments

Max allowed wind speed: 102 km/h

 $(0.50kN/m^2)$ 

Main profile size: 252/122/4mm

Eave connection type: Galvanised steel

insert

Aluminium type: European - Hard Pressed

Extruded Structural Aluminium

Connecting components: European - hot

dipped, structural grade corrosive resistant

galvanised steel

Roof covering type: Premium grade, high gloss white, PVC coated polyester fabric - UV resistant and flame retardant according

V Tesistant and hame retardant according

to: DIN 4102 B1, M2; BS 5438/7837; USA

NFPA701.









## LIGHTWEIGHT BUILDING

LARGE SPORTS STRUCTURE

## ACCESSORIES