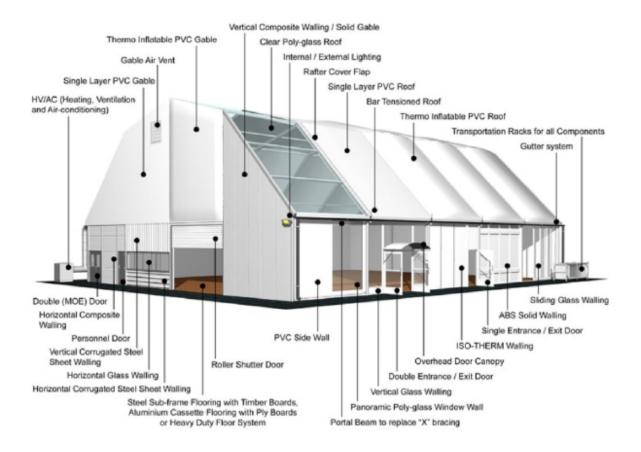

20m

Bay distance: 5.00m

Roof pitch: 45° / 15°

Number of gable uprights: 4 Gable upright

(per end)

Longest component: 9.72m

Minimum length: 20.00m

Maximum length: Unlimited in 5.00m

increments

Max allowed wind speed: 102 km/h

 $(0.50kN/m^2)$ 

Main profile size: 252/122/4mm

Eave connection type: Galvanised steel

insert

Aluminium type: European - Hard Pressed

Extruded Structural Aluminium

Connecting components: European - hot

dipped, structural grade corrosive resistant

galvanised steel

Roof covering type: Premium grade, high gloss white, PVC coated polyester fabric - UV resistant and flame retardant according

V Tesistant and hame retardant according

to: DIN 4102 B1, M2; BS 5438/7837; USA

NFPA701.









## LIGHTWEIGHT BUILDING

LARGE SPORTS STRUCTURE

## ACCESSORIES