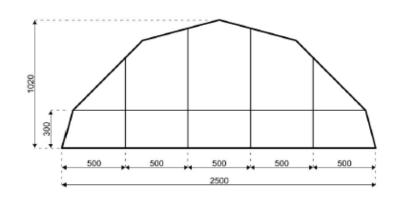

## Specifications

Eave height: 3.00m to 4.00m

Span width: 25.00m to 40.00m

Ridge height: 10.20m

Bay distance: 5.00m

Roof pitch: 45° / 15°

Number of gable uprights: 4 Gable upright

(per end)