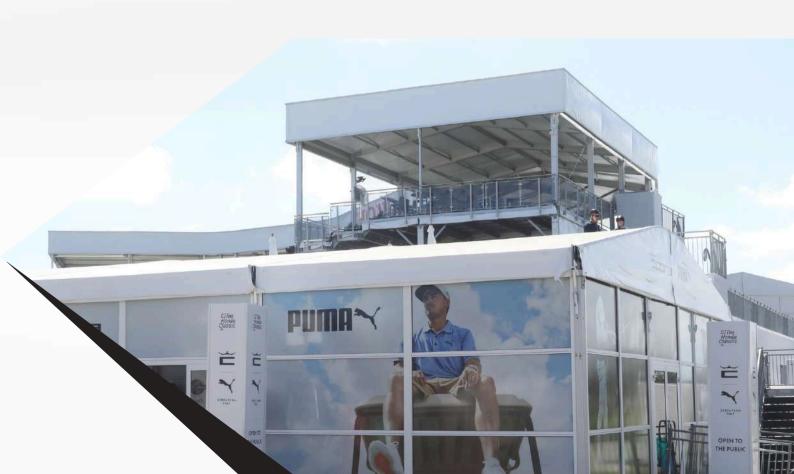

Business owners, event organisers, and agencies are turning to the Vegas Structure to create unforgettable experiences for their customers. With its modern design, this structure has quickly become a popular choice in the event planning industry. Its innovative and elegant features make it an ideal option for hosting annual events.

The Vegas Structure is a versatile venue for any event.

If you're looking for an event venue that can accommodate any type of event, the Vegas Structure is the perfect solution.

Available in various sizes and shapes, this structure is suitable for wineries, sporting club VIP marquees, and more.

Whether you need to enhance your event outcomes or create a sophisticated ambiance, the Vegas Structure is a great choice.

The Vegas Structure offers numerous advantages, including flexibility, customisation, and sustainability. It allows complete personalisation of the interior and exterior, which can be aligned with your brand, decor, ambiance, lighting, and more.

You have the freedom to customise the structure to your exact needs. Choose between solid panel walls or visually striking floor-to-ceiling framed glass walls with a double opening glass entrance door. In addition, the Vegas Structure can be deployed in any setting, whether it's an open field or an urban environment.