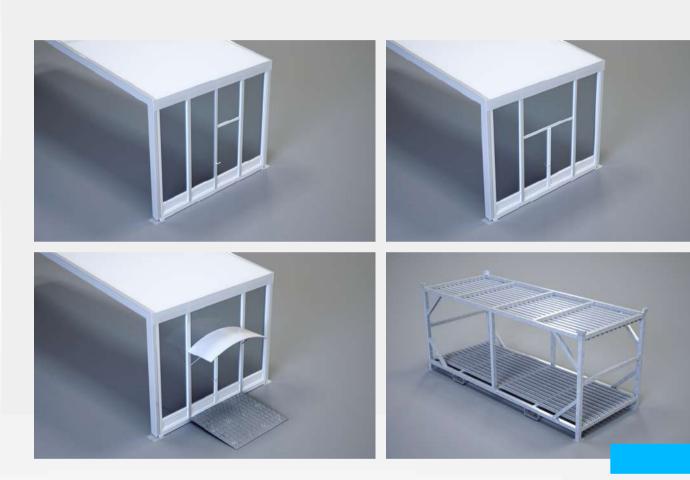

## Single Leaf/Double Leaf Doors

Entrances and exits in various facade systems, the single and double-leaf doors can be installed in our structure systems and visually adjusted to match the rest of the side paneling.

## Indoor/Outdoor Ramp

To enable barrier-free access to our structure systems, we offer various entry and exit ramps made of steel and aluminum.

## **Transport Racks**

Our transport racks offer optimal protection for loading and storing all structure and accessory parts.