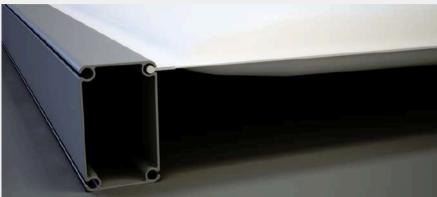

# **Specifications**

- Bracing System: Internal highlevel bracing giving open & clear span spaces.
- Frame Construction: Hard pressed 4 groove aluminium cube profile.
- Profile Size: Profile sizes relative to situation requirements.
- Roof Covers: Single Skin PVC, Thermo roof system or Parapet system.
- Wind Loading: Structures are all calculated to withstand wind loading based on the physical site location, and to meet Australian, New Zealand, and European safety standards.
- Walling: Facade walling system, vertical or horizontal glass walls, ABS solid wall or PVC soft walling relative to the situation requirement.
- Floor options. Cassette flooring systems, heavy duty flooring.

#### Attica

The parapet made of Alucobond or PVC material gives the classic "cube character" with its own individually customisable look.