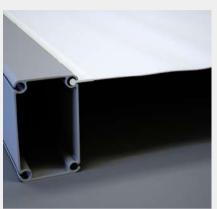

# **Specifications**

- Bracing System: Internal highlevel bracing giving open & clear span spaces.
- Frame Construction: Hard pressed 4 groove aluminium cube profile.
- Profile Size: Profile sizes relative to situation requirements.
- Roof Covers: Single Skin PVC, Thermo roof system or Parapet system.
- Wind Loading: Structures are all calculated to withstand wind loading based on the physical site location, and to meet Australian, New Zealand, and European safety standards.
- Walling: Facade walling system, vertical or horizontal glass walls, ABS solid wall or PVC soft walling relative to the situation requirement.
- Floor options. Cassette flooring systems, heavy duty flooring.

#### Attica

The parapet made of Alucobond or PVC material gives the classic "cube character" with its own individually customisable look.