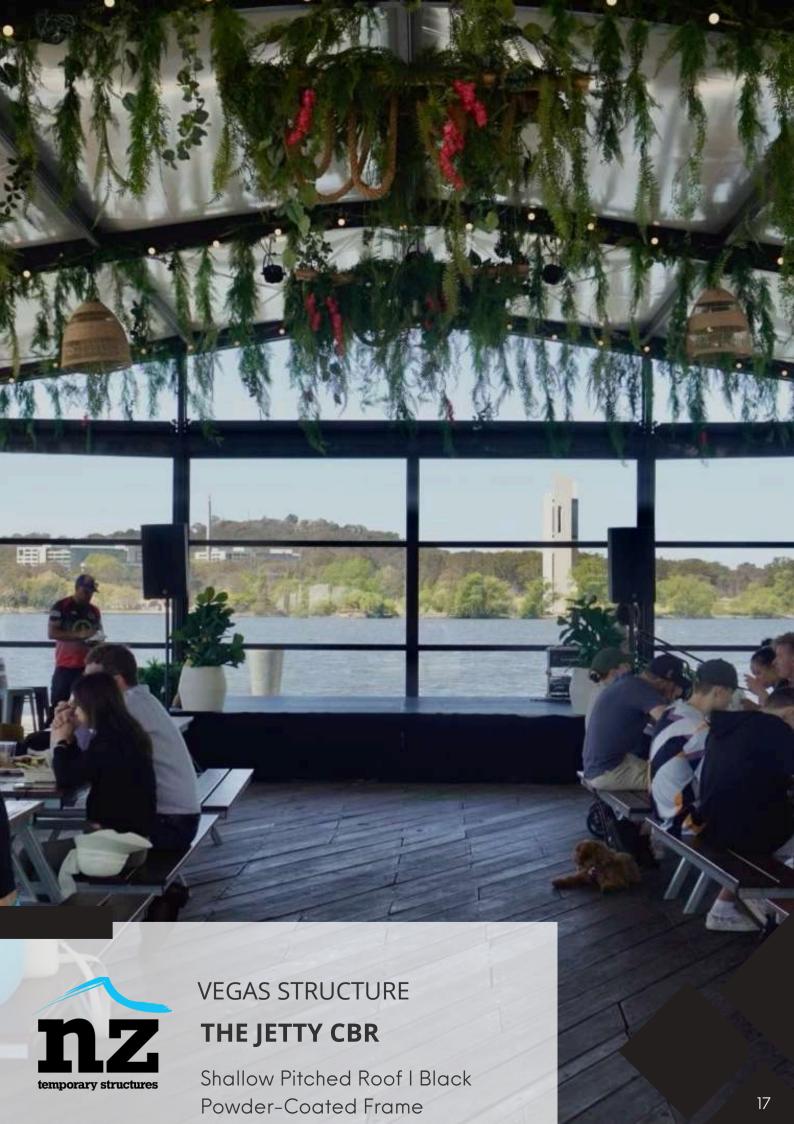

#### **Wineries**

NZ Temporary Structures offers hospitality solutions that make a lasting impression, recognising that wineries are a brand that should reflect prestige and elegance both inside and out. The Vegas Structure features 360° glass walls, offering stunning views of the winery landscape and elevating guests' experience.

#### **Annual Events**

The Vegas Structure is an excellent choice for annual events that require modular and personalised designs. Moreover, the Vegas is built to withstand even the most demanding environments. It can be easily assembled and dismantled, leaving no impact on the ground.