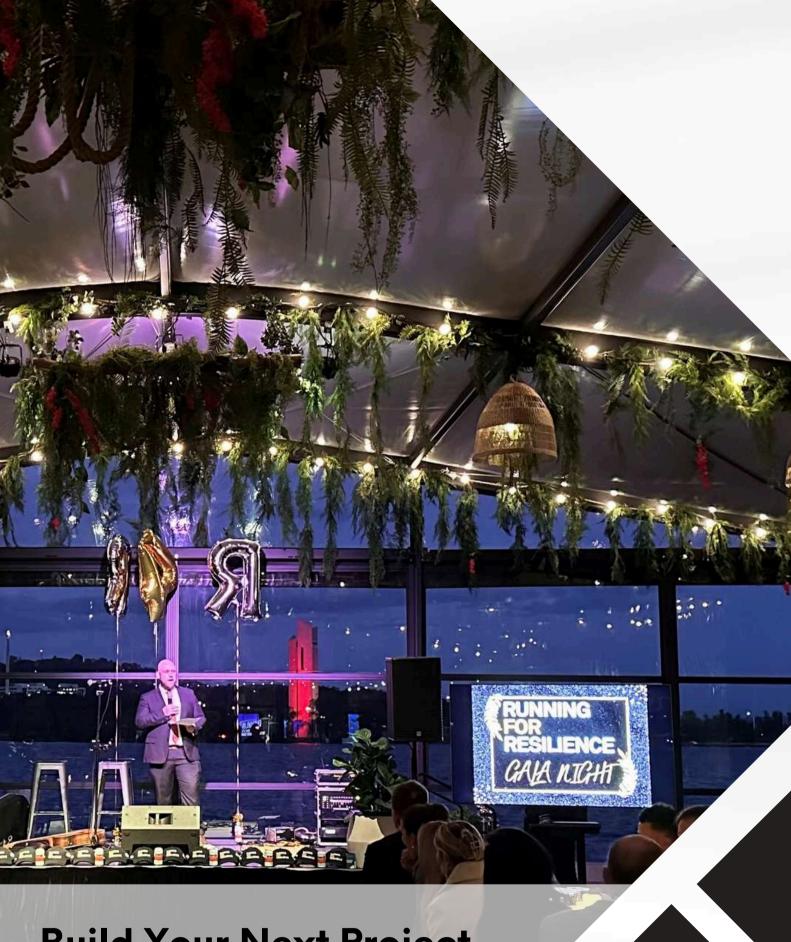

#### **Annual Events**

The Vegas Structure is an excellent choice for annual events that require modular and personalised designs. Moreover, the Vegas is built to withstand even the most demanding environments. It can be easily assembled and dismantled, leaving no impact on the ground.

**Build Your Next Project** 