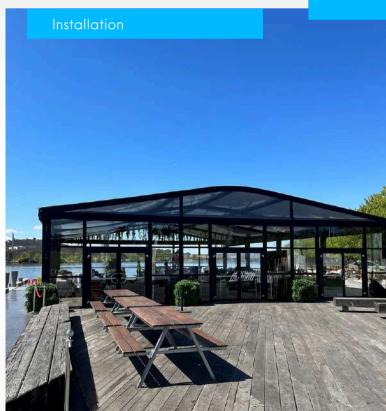

Business owners, event organisers, and agencies are turning to the Vegas Structure to create unforgettable experiences for their customers. With its modern design, this structure has quickly become a popular choice in the event planning industry. Its innovative and elegant features make it an ideal option for hosting annual events.

The Vegas Structure is a versatile venue for any event.

If you're looking for an event venue that can accommodate any type of event, the Vegas Structure is the perfect solution.

Available in various sizes and shapes, this structure is suitable for wineries, sporting club VIP marquees, and more.

You have the freedom to customise the structure to your exact needs. Choose between solid panel walls or visually striking floor-to-ceiling framed glass walls with a double opening glass entrance door. In addition, the Vegas Structure can be deployed in any setting, whether it's an open field or an urban environment.

#### **Wineries**

NZ Temporary Structures offers hospitality solutions that make a lasting impression, recognising that wineries are a brand that should reflect prestige and elegance both inside and out. The Vegas Structure features 360° glass walls, offering stunning views of the winery landscape and elevating guests' experience.