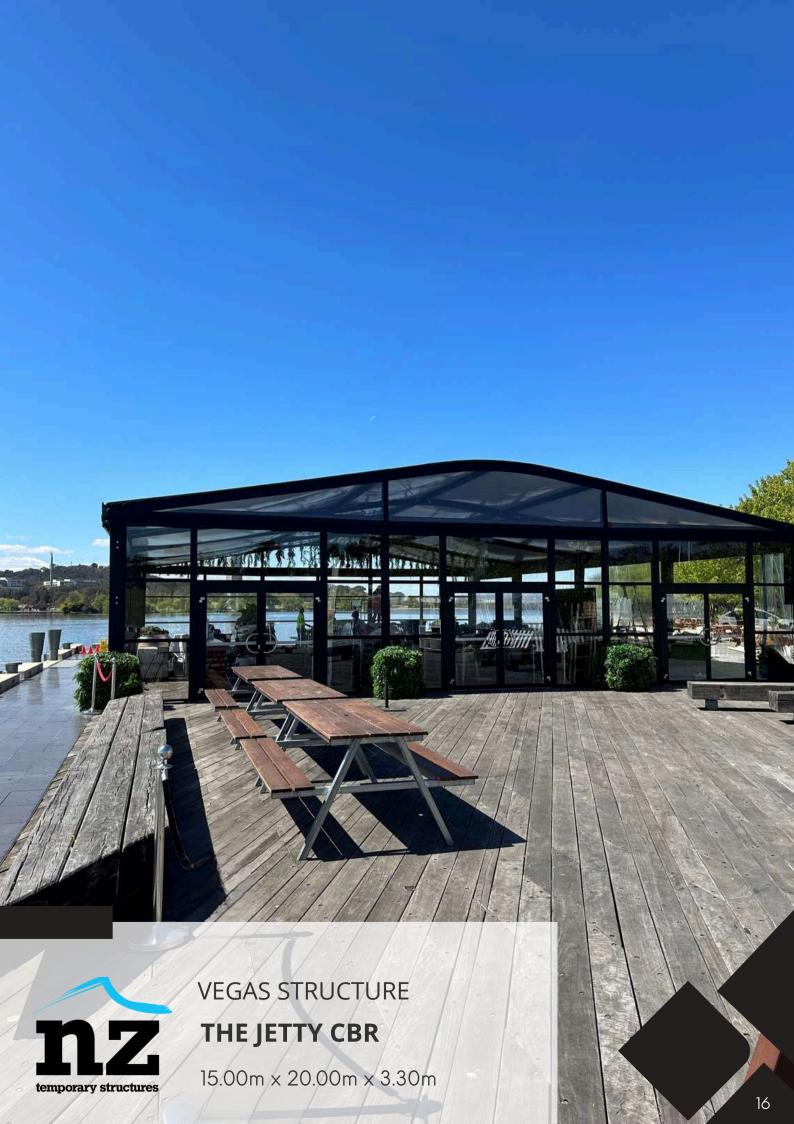

Business owners, event organisers, and agencies are turning to the Vegas Structure to create unforgettable experiences for their customers. With its modern design, this structure has quickly become a popular choice in the event planning industry. Its innovative and elegant features make it an ideal option for hosting annual events.

The Vegas Structure is a versatile venue for any event.

If you're looking for an event venue that can accommodate any type of event, the Vegas Structure is the perfect solution.

Available in various sizes and shapes, this structure is suitable for wineries, sporting club VIP marquees, and more.

Whether you need to enhance your event outcomes or create a sophisticated ambiance, the Vegas Structure is a great choice.

The Vegas Structure offers numerous advantages, including flexibility, customisation, and sustainability. It allows complete personalisation of the interior and exterior, which can be aligned with your brand, decor, ambiance, lighting, and more.