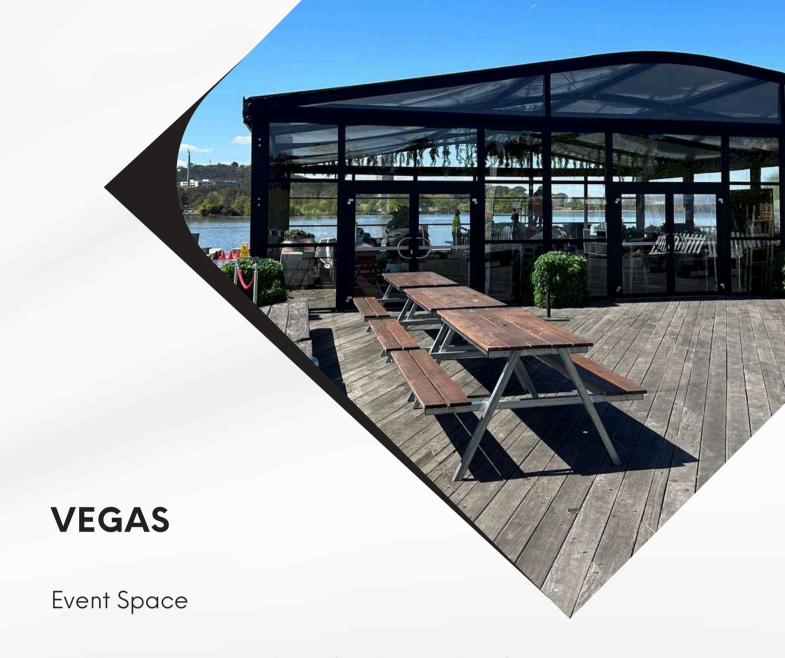

Business owners, event organisers, and agencies are turning to the Vegas Structure to create unforgettable experiences for their customers. With its modern design, this structure has quickly become a popular choice in the event planning industry. Its innovative and elegant features make it an ideal option for hosting annual events.

The Vegas Structure is a versatile venue for any event.

If you're looking for an event venue that can accommodate any type of event, the Vegas Structure is the perfect solution.

Available in various sizes and shapes, this structure is suitable for wineries, sporting club VIP marquees, and more.

Whether you need to enhance your event outcomes or create a sophisticated ambiance, the Vegas Structure is a great choice.

The Vegas Structure offers numerous advantages, including flexibility, customisation, and sustainability. It allows complete personalisation of the interior and exterior, which can be aligned with your brand, decor, ambiance, lighting, and more.