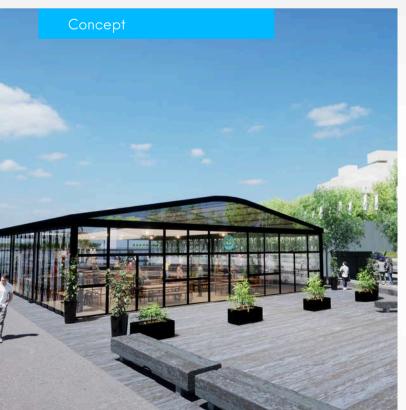

#### **Cafes & Restaurants**

Vegas structures can give food businesses a tailored and professional appearance that complements their brand. They provide flexibility to adjust the kitchen or seating area as per the business requirements, allowing for future growth without unexpected delays or expenses.