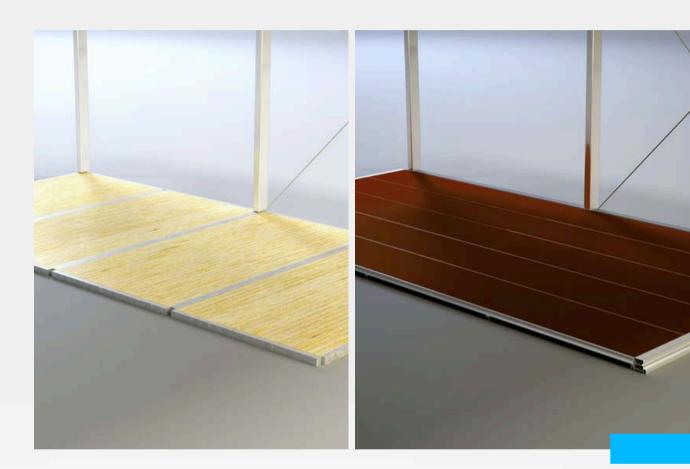

## **Cassette Flooring**

The visually appealing cassette floor is available with different wooden coverings and, with its lightweight aluminum substructure, has a traffic load of 350 and 500 kg/m<sup>2</sup>.

## **Heavy Duty Flooring**

The heavy-duty floor is the most efficient floor system in our range, which can be quickly installed using a forklift or crane. In addition, it has a low transport volume compared to other flooring systems.