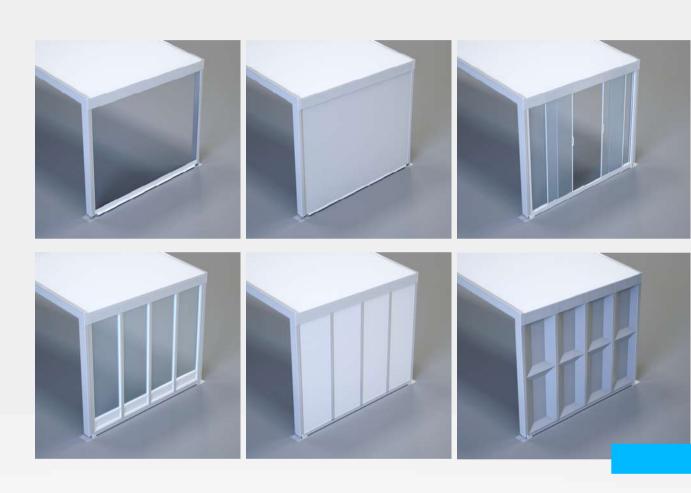

You have the freedom to customise the structure to your exact needs. Choose between solid panel walls or visually striking floor-to-ceiling framed glass walls with a double opening glass entrance door. In addition, the Vegas Structure can be deployed in any setting, whether it's an open field or an urban environment.

Looking for a structure that's budgetfriendly and flexible? Consider the Vegas. Here's why:

- Cost-effective: The Vegas is an affordable option, which makes it an excellent choice for those just starting out or looking for a pop-up structure.
- High flexibility: If you're using leased land, you may need to move your structure at some point. Luckily, the Vegas is easy to set up and disassemble, making it simple to relocate when necessary.
- Durable: Made with high-quality materials, this modular structure comes with a hard-pressed aluminum frame that's perfect for semi-permanent use. You can even choose between glass or solid panel walls to suit your needs. Rest assured that the Vegas will withstand the test of time with little upkeep needed.

The Vegas Structure comes in widths ranging from 5.00m to 15.00m with a 3.30m side height, and can be extended to any length with 5.00m bays.

Select from glass or solid paneling to suit your preferences. The metal frame is powder-coated black, providing a sleek and long-lasting exterior. The interior finish options consist of carpeting, cassette flooring, ceiling lining, lighting and HVAC, all designed to optimise comfort.