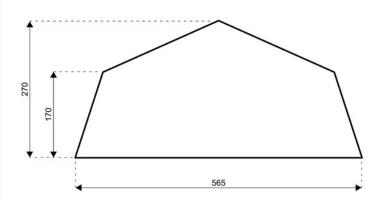

## Specifications

Width: 5.65m Length: 6.00m

Side height: 1.70m Peak height: 2.70m Bay distance: 2.00m

Area: 33.90 m<sup>2</sup>

Snow load: 0 km/m<sup>2</sup> Wind load: 60 km/h

Aluminium type: anodized aluminium profiles Main profile size: 40/ 1.5 mm - profile 85 Covering: Robust industrial grade PVC, 650g/m<sup>2</sup> coated polyester fabric. Flame retardant according to DIN 4102 B1, M2