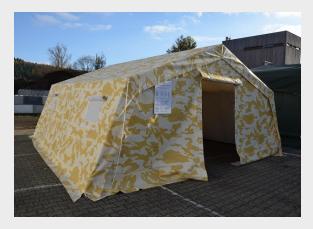

## Specifications

Width: 5.65m Length: 6.00m

Side height: 1.70m Peak height: 2.70m Bay distance: 2.00m

Area: 33.90 m<sup>2</sup>

Snow load: 0 km/m<sup>2</sup> Wind load: 60 km/h

Aluminium type: anodized aluminium profiles Main profile size: 40/ 1.5 mm - profile 85 Covering: Robust industrial grade PVC, 650g/m<sup>2</sup> coated polyester fabric. Flame retardant according to DIN 4102 B1, M2

### **COVER FEATURES**

- Robust industrial grade PVC, 650g/m<sup>2</sup> coated polyester fabric. Flame retardant according to DIN 4102 B1, M2
- Standard colour: PVC (Green/ White)
- Entrance on each gable side
- Cover will be fixed into structure with straps
- Mudflap fixed at covers end
- Mudflap made from PVC in grey colour
- Roof cover with 2 windows, one window on each side
- Dimensions of the windows: 60 cm x 40 cm
- · With mosquito netting and flap
- Breathable
- Waterproof
- · Tear proof
- Pack bags made from PVC for covers and all parts of structure