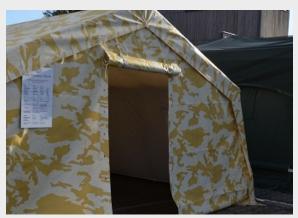

### **COVER FEATURES**

- Robust industrial grade PVC, 650g/m<sup>2</sup> coated polyester fabric. Flame retardant according to DIN 4102 B1, M2
- Standard colour: PVC (Green/ White)
- Entrance on each gable side
- Cover will be fixed into structure with straps
- Mudflap fixed at covers end
- Mudflap made from PVC in grey colour
- Roof cover with 2 windows, one window on each side
- Dimensions of the windows: 60 cm x 40 cm
- · With mosquito netting and flap
- Breathable
- Waterproof
- · Tear proof
- Pack bags made from PVC for covers and all parts of structure