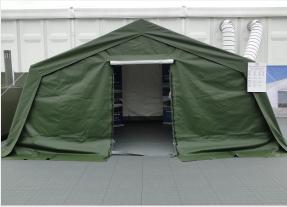

## Specifications

Width: 5.65m Length: 6.00m

Side height: 1.70m Peak height: 2.70m Bay distance: 2.00m

Area: 33.90 m<sup>2</sup>

Snow load: 0 km/m<sup>2</sup> Wind load: 60 km/h

Aluminium type: anodized aluminium profiles Main profile size: 40/ 1.5 mm - profile 85 Covering: Robust industrial grade PVC, 650g/m<sup>2</sup> coated polyester fabric. Flame retardant according to DIN 4102 B1, M2

### **COVER FEATURES**

- Robust industrial grade PVC, 650g/m<sup>2</sup> coated polyester fabric. Flame retardant according to DIN 4102 B1, M2
- Standard colour: PVC (Green/ White)
- Entrance on each gable side
- Cover will be fixed into structure with straps
- Mudflap fixed at covers end
- Mudflap made from PVC in grey colour
- Roof cover with 2 windows, one window on each side
- Dimensions of the windows: 60 cm x 40 cm
- · With mosquito netting and flap
- Breathable
- Waterproof
- · Tear proof
- Pack bags made from PVC for covers and all parts of structure