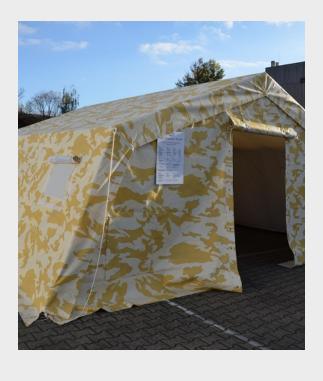

## Specifications

Width: 5.65m Length: 6.00m

Side height: 1.70m Peak height: 2.70m Bay distance: 2.00m

Area: 33.90 m<sup>2</sup>

Snow load: 0 km/m<sup>2</sup> Wind load: 60 km/h

Aluminium type: anodized aluminium profiles Main profile size: 40/ 1.5 mm - profile 85 Covering: Robust industrial grade PVC, 650g/m<sup>2</sup> coated polyester fabric. Flame retardant according to DIN 4102 B1, M2

### **COVER FEATURES**

- Robust industrial grade PVC, 650g/m<sup>2</sup> coated polyester fabric. Flame retardant according to DIN 4102 B1, M2
- Standard colour: PVC (Green/ White)
- Entrance on each gable side
- Cover will be fixed into structure with straps
- Mudflap fixed at covers end
- Mudflap made from PVC in grey colour
- Roof cover with 2 windows, one window on each side
- Dimensions of the windows: 60 cm x 40 cm
- · With mosquito netting and flap
- Breathable
- Waterproof
- · Tear proof
- Pack bags made from PVC for covers and all parts of structure