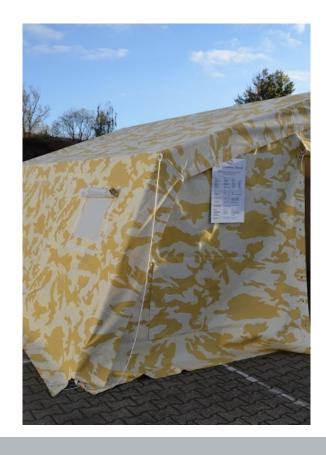

## Specifications

Width: 5.65m Length: 6.00m

Side height: 1.70m Peak height: 2.70m Bay distance: 2.00m

Area: 33.90 m<sup>2</sup>

Snow load: 0 km/m<sup>2</sup> Wind load: 60 km/h

Aluminium type: anodized aluminium profiles Main profile size: 40/ 1.5 mm - profile 85 Covering: Robust industrial grade PVC, 650g/m<sup>2</sup> coated polyester fabric. Flame retardant according to DIN 4102 B1, M2

### **COVER FEATURES**

- Robust industrial grade PVC, 650g/m<sup>2</sup> coated polyester fabric. Flame retardant according to DIN 4102 B1, M2
- Standard colour: PVC (Green/ White)
- Entrance on each gable side
- Cover will be fixed into structure with straps
- Mudflap fixed at covers end
- Mudflap made from PVC in grey colour
- Roof cover with 2 windows, one window on each side
- Dimensions of the windows: 60 cm x 40 cm
- · With mosquito netting and flap
- Breathable
- Waterproof
- · Tear proof
- Pack bags made from PVC for covers and all parts of structure