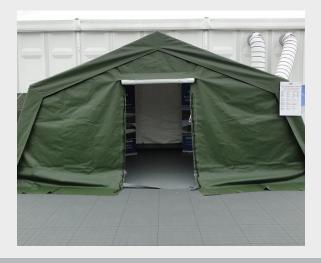

### **COVER FEATURES**

- Robust industrial grade PVC, 650g/m<sup>2</sup> coated polyester fabric. Flame retardant according to DIN 4102 B1, M2
- Standard colour: PVC (Green/ White)
- Entrance on each gable side
- Cover will be fixed into structure with straps
- Mudflap fixed at covers end
- Mudflap made from PVC in grey colour
- Roof cover with 2 windows, one window on each side
- Dimensions of the windows: 60 cm x 40 cm
- · With mosquito netting and flap
- Breathable
- Waterproof
- · Tear proof
- Pack bags made from PVC for covers and all parts of structure