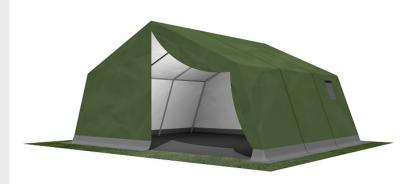

## Specifications

Width: 5.65m Length: 6.00m

Side height: 1.70m Peak height: 2.70m Bay distance: 2.00m

Area: 33.90 m<sup>2</sup>

Snow load: 0 km/m<sup>2</sup> Wind load: 60 km/h

Aluminium type: anodized aluminium profiles Main profile size: 40/ 1.5 mm - profile 85 Covering: Robust industrial grade PVC, 650g/m<sup>2</sup> coated polyester fabric. Flame retardant according to DIN 4102 B1, M2