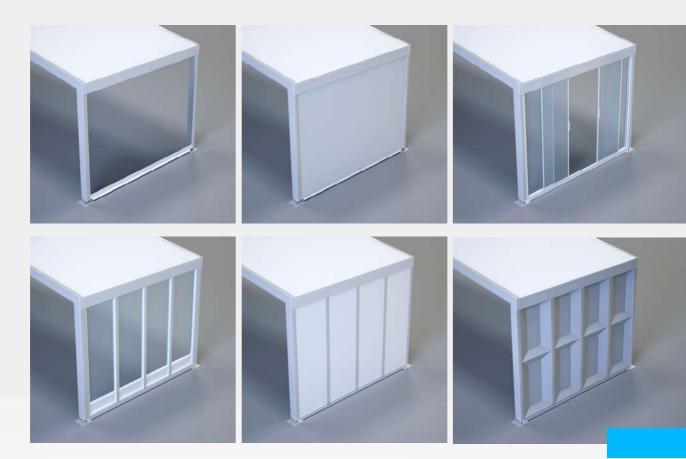

### Wall Panels

### **Vinyl Facades**

The Vinyl facade ensures a higherquality side appearance and, thanks to its strength, offers better burglary and weather protection.

### **Insulated Facade**

The insulated facade not only ensures a higher-quality side appearance, but in addition to its better protection against burglary and weather, it also offers additional thermal insulation.

### **Glass Facade**

Available in a variety of designs, such as vinyl or aluminum frame, uninsulated or insulated glass, in various colours and tints.

### **Glass Sliging Walls**

Entrances and exits or window elements in various facade systems, the glass sliding walls can be installed in our facade systems and visually adjusts to match the side paneling.

### **PVC Side Walling**

The flame-retardant PVC Covers according to DIN 4102-B1 is available in a range of colours, both translucent and opaque.

11