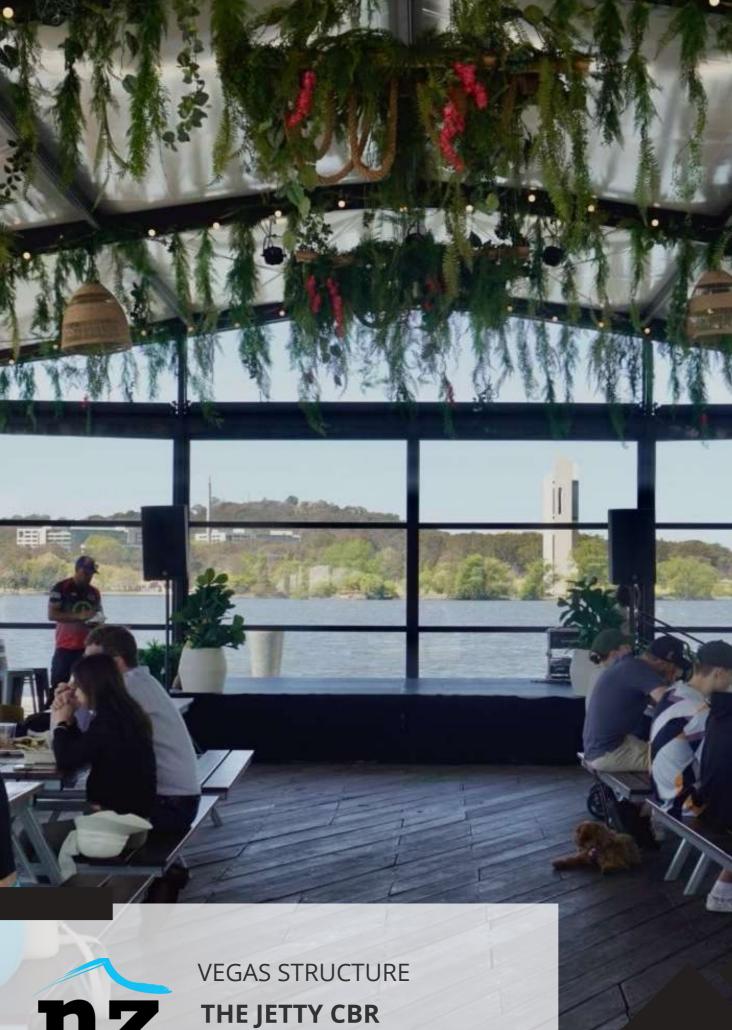

VEGAS STRUCTURE THE JETTY CBR

15.00m x 20.00m x 3.30m

Shallow Pitched Roof I Black

Powder-Coated Frame

temporary structures