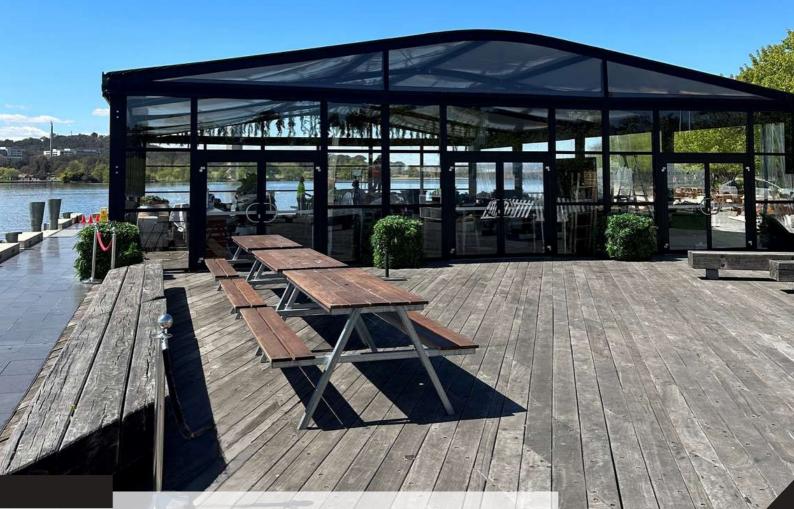

VEGAS STRUCTURE THE JETTY CBR

15.00m x 20.00m x 3.30m

Shallow Pitched Roof I Black

Powder-Coated Frame

temporary structures