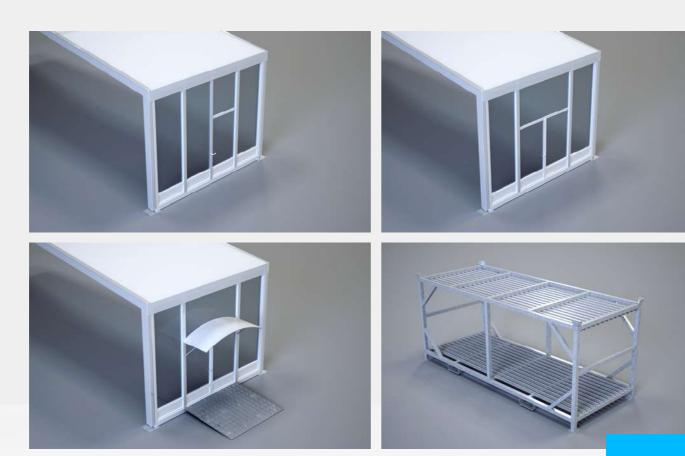

### Wall Panels

### **Vinyl Facades**

The Vinyl facade ensures a higherquality side appearance and, thanks to its strength, offers better burglary and weather protection.

### **Insulated Facade**

The insulated facade not only ensures a higher-quality side appearance, but in addition to its better protection against burglary and weather, it also offers additional thermal insulation.

### **Glass Facade**

Available in a variety of designs, such as vinyl or aluminum frame, uninsulated or insulated glass, in various colours and tints.

### **Glass Sliging Walls**

Entrances and exits or window elements in various facade systems, the glass sliding walls can be installed in our facade systems and visually adjusts to match the side paneling.

### Single Leaf/Double Leaf Doors

Entrances and exits in various facade systems, the single and double-leaf doors can be installed in our structure systems and visually adjusted to match the rest of the side paneling.

### Indoor/Outdoor Ramp

To enable barrier-free access to our structure systems, we offer various entry and exit ramps made of steel and aluminum.

### **Overhead Door Canopy**

Various canopies are available separately from our doors, which visually complete your entrance area and offer weather protection for this area.