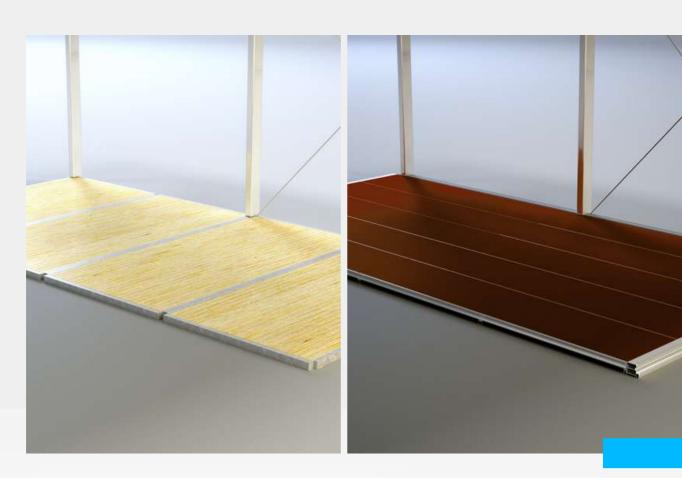

### **Cassette Flooring**

The visually appealing cassette floor is available with different wooden coverings and, with its lightweight aluminum substructure, has a traffic load of 350 and 500 kg/m<sup>2</sup>.

### **Heavy Duty Flooring**

The heavy-duty floor is the most efficient floor system in our range, which can be quickly installed using a forklift or crane. In addition, it has a low transport volume compared to other flooring systems. 12