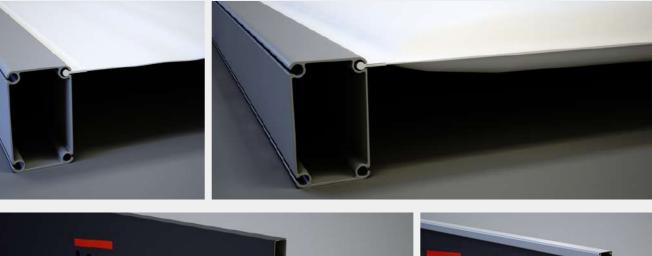

### Roof Cladding

### Single Layer PVC Covers

PVC Covers are flame-retardant according to DIN 4102-B1, and come in translucent and opaque, and are available in a wide variety of colours.

### Thermo Roof Covers

The air-filled double-shell roof PVC Covers provides additional insulation and condensation protection in the roof area. The PVC Covers, which is flame-retardant according to DIN 4102-B1, is both translucent and opaque and is available in a wide variety of colours.

### Attica

The parapet made of Alucobond or PVC material gives the classic "cube character" with its own individually customisable look. 10