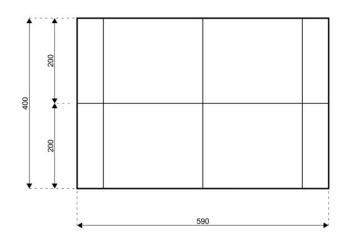

## Specifications

Width: 5.90m Length: 4.00m Side height: 1.90m Peak height: 2.90m Bay distance: 2.00m

Area: 23.60 m<sup>2</sup>

Snow load: 0 km/m<sup>2</sup> Wind load: 60 km/h

Aluminium type: anodized aluminium profiles