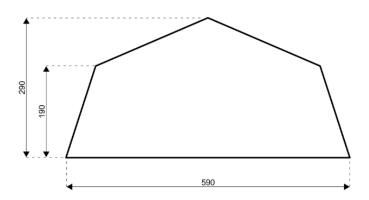

## Specifications

Width: 5.90m Length: 4.00m Side height: 1.90m Peak height: 2.90m Bay distance: 2.00m

Area: 23.60 m<sup>2</sup>

Snow load: 0 km/m<sup>2</sup> Wind load: 60 km/h

Aluminium type: anodized aluminium profiles