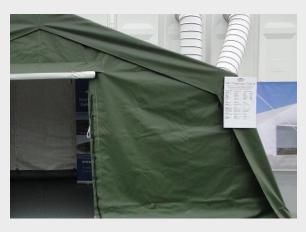

## **TYPES OF ACCESSORIES**

- Flooring system
- Partition wall
- Roll able side entrance
- Connection from tent to tent
- Covers made from PVC material in different colours
- Electrical equipment (Distribution boxes, lighting systems, cables...)
- Heating, ventilation, air conditioning System (HVAC)
- Complete camp solution, including supply, installation, maintenance and much more.