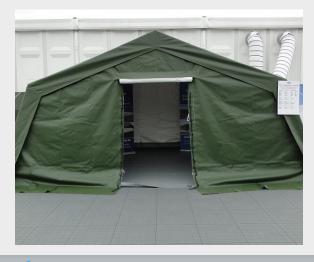

## P SHELTER

P 11

#### STRUCTURE FEATURES

- Frame made of anodized Aluminium tubes  $(40 \times 1.5 \text{ mm})$
- · Connection made from Aluminium couplings
- · Easy and fast push-fit system
- · No tools for set up required
- Ground anchors made from steel, galvanised, length: 30cm
- Including storm wires

## **COVER FEATURES**

- Robust industrial grade PVC, 650g/m<sup>2</sup> coated polyester fabric. Flame retardant according to DIN 4102 B1, M2
- Standard colour: PVC (Green/ White)
- Entrance on each gable side
- Cover will be fixed into structure with straps
- Mudflap fixed at covers end
- Mudflap made from PVC in grey colour
- Roof cover with 2 windows, one window on each side
- Dimensions of the windows: 60 cm x 40 cm
- · With mosquito netting and flap
- Breathable
- Waterproof
- · Tear proof
- Pack bags made from PVC for covers and all parts of structure