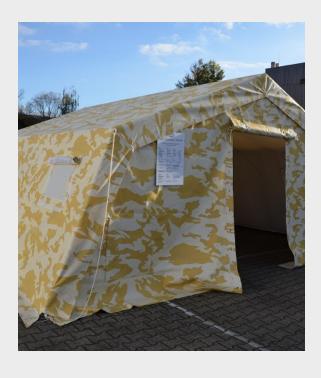

## **COVER FEATURES**

- Robust industrial grade PVC, 650g/m<sup>2</sup> coated polyester fabric. Flame retardant according to DIN 4102 B1, M2
- Standard colour: PVC (Green/ White)
- Entrance on each gable side
- Cover will be fixed into structure with straps
- Mudflap fixed at covers end
- Mudflap made from PVC in grey colour
- Roof cover with 2 windows, one window on each side
- Dimensions of the windows: 60 cm x 40 cm
- · With mosquito netting and flap
- Breathable
- Waterproof
- · Tear proof
- Pack bags made from PVC for covers and all parts of structure