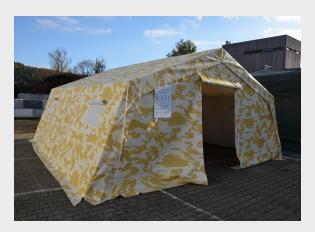

## **COVER FEATURES**

- Robust industrial grade PVC, 650g/m<sup>2</sup> coated polyester fabric. Flame retardant according to DIN 4102 B1, M2
- Standard colour: PVC (Green/ White)
- Entrance on each gable side
- Cover will be fixed into structure with straps
- Mudflap fixed at covers end
- Mudflap made from PVC in grey colour
- Roof cover with 2 windows, one window on each side
- Dimensions of the windows: 60 cm x 40 cm
- · With mosquito netting and flap
- Breathable
- Waterproof
- · Tear proof
- Pack bags made from PVC for covers and all parts of structure