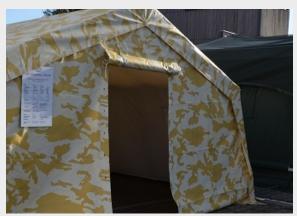

## **COVER FEATURES**

- Robust industrial grade PVC, 650g/m<sup>2</sup> coated polyester fabric. Flame retardant according to DIN 4102 B1, M2
- Standard colour: PVC (Green/ White)
- Entrance on each gable side
- Cover will be fixed into structure with straps
- Mudflap fixed at covers end
- Mudflap made from PVC in grey colour
- Roof cover with 2 windows, one window on each side
- Dimensions of the windows: 60 cm x 40 cm
- · With mosquito netting and flap
- Breathable
- Waterproof
- · Tear proof
- Pack bags made from PVC for covers and all parts of structure