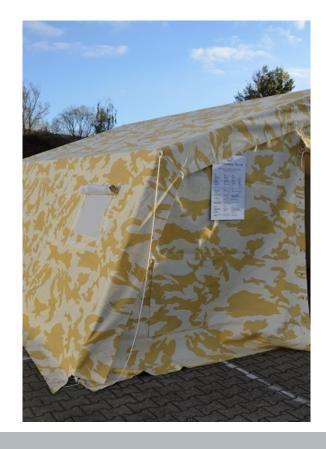

## **COVER FEATURES**

- Robust industrial grade PVC, 650g/m<sup>2</sup> coated polyester fabric. Flame retardant according to DIN 4102 B1, M2
- Standard colour: PVC (Green/ White)
- Entrance on each gable side
- Cover will be fixed into structure with straps
- Mudflap fixed at covers end
- Mudflap made from PVC in grey colour
- Roof cover with 2 windows, one window on each side
- Dimensions of the windows: 60 cm x 40 cm
- · With mosquito netting and flap
- Breathable
- Waterproof
- · Tear proof
- Pack bags made from PVC for covers and all parts of structure