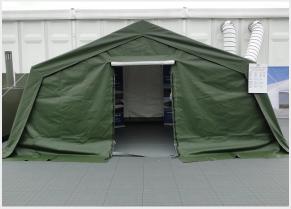

## P SHELTER

P 11

## Specifications

Width: 5.90m Length: 4.00m Side height: 1.90m Peak height: 2.90m Bay distance: 2.00m

Area: 23.60 m<sup>2</sup>

Snow load: 0 km/m<sup>2</sup> Wind load: 60 km/h

Aluminium type: anodized aluminium profiles

Main profile size: 40/1.5 mm – Profile 85 Covering: Robust industrial grade PVC, 650g/m<sup>2</sup> coated polyester fabric. Flame retardant according to DIN 4102 B1, M2

Packaging Dimensions

Longest part: 2.44m