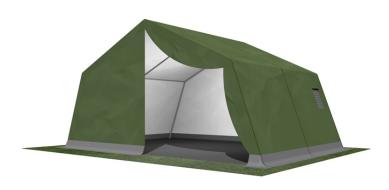

#### MILITARY STRUCTURES

## P SHELTER

P 11

## Specifications

Width: 5.90m Length: 4.00m Side height: 1.90m Peak height: 2.90m Bay distance: 2.00m

Area: 23.60 m<sup>2</sup>

Snow load: 0 km/m<sup>2</sup> Wind load: 60 km/h

Aluminium type: anodized aluminium profiles